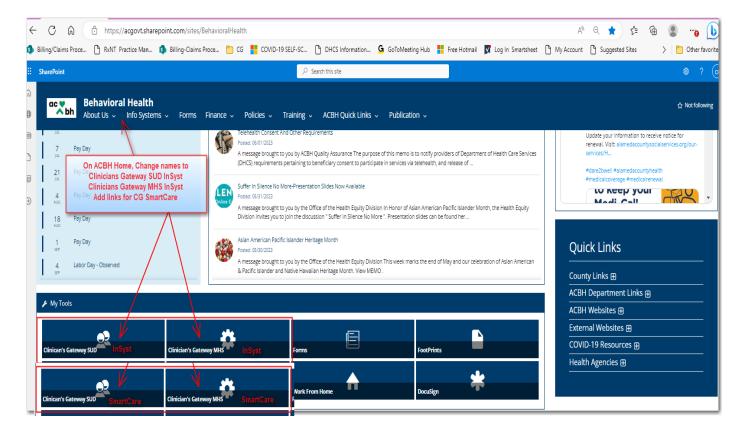

# **For Internal Users:**

On the ACBH Home Screen, we will update the names on the existing links to include "InSyst". Additionally, on 7/1/23, we will add the new links to CG MHS SmartCare and CG SUD SmartCare.