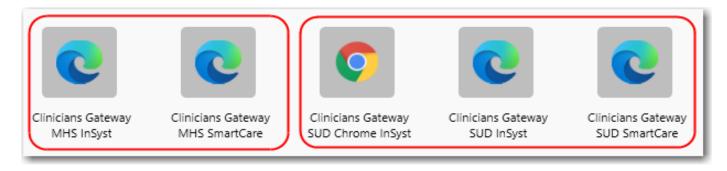

### **For Citrix Users:**

Citrix icons will be made available on 7/1/23. Note the InSyst version and the SmartCare version.

#### For MHS

Services to 6/30/23 use: Clinicians Gateway MHS InSyst downloads to InSyst MHS downloads to SmartCare Services 7/1/23 and later use: Clinicians Gateway MHS SmartCare

# For SUD

Services to 6/30/23 use: Clinicians Gateway SUD InSyst downloads to InSyst SUD Services 7/1/23 and later use: Clinicians Gateway SUD SmartCare downloads to SmartCare

- Users must login to the appropriate CG depending on the date of service.
- Users should use their ACBH Network username to log into the new CG-SmartCare environments
- Active staff, clients, and program enrollments will be transferred to the new CG-SmartCare environments
- Transferred staff and clients will retain their existing ID #s in CG-SmartCare
- New Staff and clients will get new SmartCare IDs as they are created
- Historical client Progress Notes, Facesheets and current Plans will be uploaded to the new environment